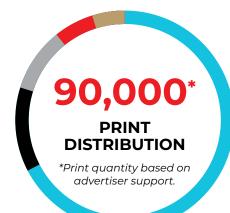

### **Print Distribution Strategy**

#### **Statewide Newspapers = 54,500**

Discover Racks = 13,500
Chambers of Commerce = 10,000
Welcome Centers and Rest
Areas Statewide = 7,000
Direct Mail = 5,000

The above quantities are approximate estimates.

#### \*2024 INSERTIONS:

StarTribune, Fargo Forum, Rochester Post-Bulletin, Duluth News-Tribune, and St. Cloud Times. \*Insertions based on newspaper availability.

For as little as \$195, you can reach nearly 200,000\* tourists and potential customers!